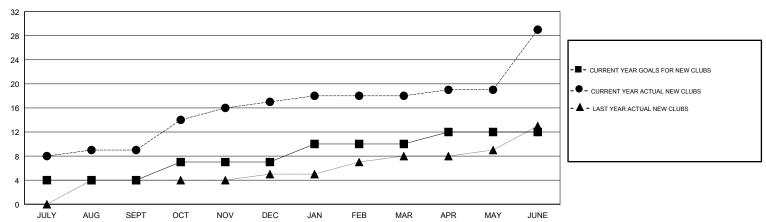

| 4             | 9         | 0             | JULY/AUG/SEPT         | 380                       | 611                     | 267                                          |
| OCT/NOV/DEC           | 3             | 8         | 2             | OCT/NOV/DEC           | 260                       | 490                     | 151                                          |
| JAN/FEB/MAR           | 3             | 1         | 0             | JAN/FEB/MAR           | 260                       | 216                     | 83                                           |
| APR/MAY/JUNE          | 2             | 11        | 0             | APR/MAY/JUNE          | -160                      | 1,165                   | 775                                          |

### GOALS AND ACTUAL NEW CLUBS CUMULATIVE



### GOALS AND ACTUAL MEMBERS CUMULATIVE





| DROPPED CLUBS: 2 |       |
|------------------|-------|
| DROPPED MEMBERS  |       |
| DECEASED         | 38    |
| CLUB CANCELLED   | 42    |
| OTHER            | 1,196 |
| TOTAL            | 1,276 |

| 188 CLUBS OF 205 ADDED 1 OR MORE | GENDER DISTRIBUTION |                  |
|----------------------------------|---------------------|------------------|
| NEW MEMBERS                      | MALE                | 8,24             |
|                                  | FEMALE              | 827              |
|                                  | Women Percentag     | je Fiscal Year G |

| FEMALE<br>Women Percentage Fiscal | 827 (9.12%)<br>Year Goal: 2% |    |
|-----------------------------------|------------------------------|----|
| TOTAL FA