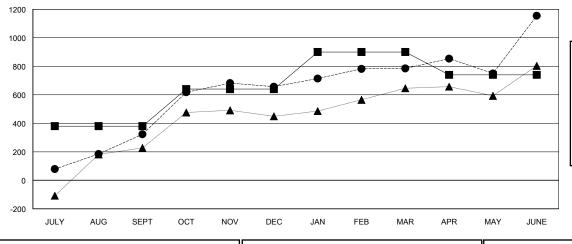

### GOALS AND ACTUAL MEMBERS CUMULATIVE

| DROPPED CLUBS: 2 |       |
|------------------|-------|
| DROPPED MEMBERS  |       |
| DECEASED         | 38    |
| CLUB CANCELLED   | 42    |
| OTHER            | 1,196 |
| TOTAL            | 1,276 |